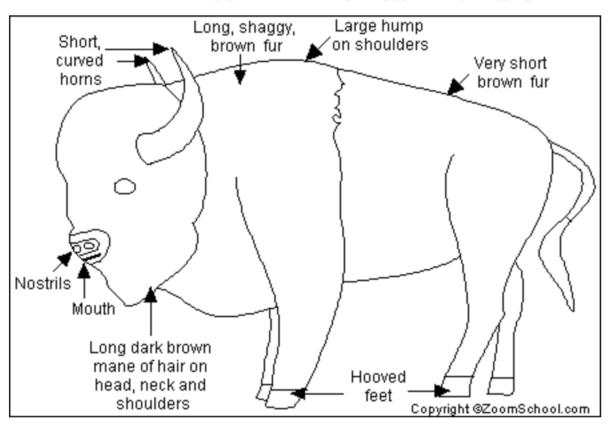

Find a Fact:

| , sometimes     | call | led |
|-----------------|------|-----|
| , 3011164111163 | Can  | Cu  |

buffalo, are the iconic image of the Great
Plains and the Old West. They are massive,
shaggy beasts and the heaviest land

| animals in                   | America. Despite their hefty size,                |
|------------------------------|---------------------------------------------------|
| bison are quick on the       | eir feet. When the need arises they can run at    |
| speeds up to                 | miles (56 kilometers) an hour. Their curved,      |
| sharp horns can grow         | to be 2 feet (61 centimeters) long.               |
| Which one of the following p | ictures is the Trampling Herd?                    |
| A.                           | B.                                                |
| Now label (names of)         | the other pictures.                               |
| Adult females or             | and adult males or                                |
| generally live in small,     | separate bands and come together in very large    |
| during t                     | he summer breeding season. Males wage battles     |
| for mating rights, but       | such contests rarely turn dangerous. Females give |
| birth to one                 | after a nine-month pregnancy.                     |
| Find a                       |                                                   |
| Fact:                        |                                                   |
|                              |                                                   |