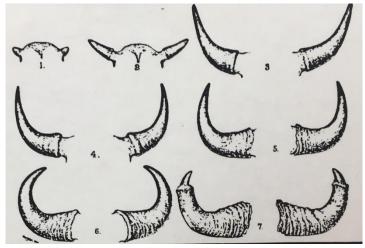

| animals in                   | America. Despite their hefty size,                |
|------------------------------|---------------------------------------------------|
| bison are quick on the       | eir feet. When the need arises they can run at    |
| speeds up to                 | miles (56 kilometers) an hour. Their curved,      |
| sharp horns can grow         | to be 2 feet (61 centimeters) long.               |
| Which one of the following p | ictures is the Trampling Herd?                    |
| A.                           | B.                                                |
| Now label (names of)         | the other pictures.                               |
| Adult females or             | and adult males or                                |
| generally live in small,     | separate bands and come together in very large    |
| during t                     | he summer breeding season. Males wage battles     |
| for mating rights, but       | such contests rarely turn dangerous. Females give |
| birth to one                 | after a nine-month pregnancy.                     |
| Find a                       |                                                   |
| Fact:                        |                                                   |
|                              |                                                   |